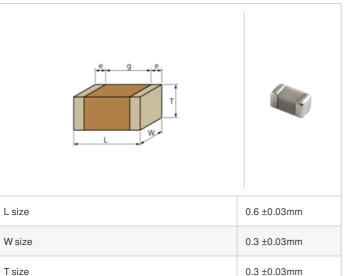

## Shape

## **Specifications**

Size code in inch(mm)

External terminal width e

Distance between external terminals g

| Capacitance                                      | 4.4pF ±0.25pF |
|--------------------------------------------------|---------------|
| Rated voltage                                    | 25Vdc         |
| Temperature characteristics (complied standard)  | COG(EIA)      |
| Temperature coefficient                          | 0±30ppm/°C    |
| Temperature range of temperature characteristics | 25 to 125°C   |
| Operating temperature range                      | -55 to 125°C  |