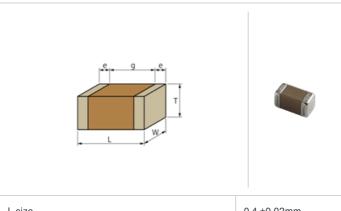

## Shape

| T W                                   |                |
|---------------------------------------|----------------|
| L size                                | 0.4 ±0.02mm    |
| W size                                | 0.2 ±0.02mm    |
| T size                                | 0.2 ±0.02mm    |
| External terminal width e             | 0.07 to 0.14mm |
| Distance between external terminals g | 0.13mm min.    |
| Size code in inch(mm)                 | 01005 (0402M)  |
|                                       |                |