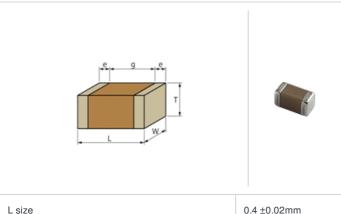

## Shape

| L W                                   |                |
|---------------------------------------|----------------|
| L size                                | 0.4 ±0.02mm    |
| W size                                | 0.2 ±0.02mm    |
| T size                                | 0.2 ±0.02mm    |
| External terminal width e             | 0.07 to 0.14mm |
| Distance between external terminals g | 0.13mm min.    |
| Size code in inch(mm)                 | 01005 (0402M)  |